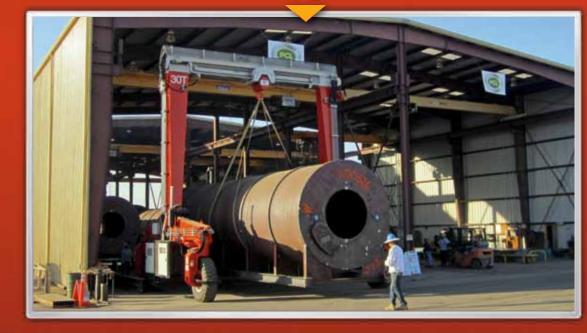

# THE **SINGLE BEST** ALTERNATIVE TO OTHER LIFTING METHODS

The **SB** series is ideally suited to today's marketplace, in which components are getting longer, tandem picks are becoming more common, and plant managers are looking for a more cost-effective way to do business. With just a single traversing beam and single hook, any load inside the plant can be easily transported to your yard without extra handling equipment.

Our revolutionary SB series currently offers gantry cranes that range from 15 ton to 100 ton (U.S.) capacity and greater. Our engineering team will work closely with you to ensure that your SB series gantry crane meets your needs and surpasses your expectations, and we'll continue to partner with you as your business moves forward.

### MORE **VERSATILE** THAN YOUR CONVENTIONAL **OVERHEAD CRANE**

Whether you have multiple bays that require lifting capabilities or transporting product from indoor to out, our single beam gantry crane can help improve your return on investment. The possibilities are endless with a SB series crane from Shuttlelift. Contact us today to see how we can solve your lifting challenges.