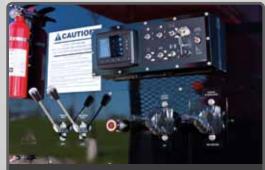

#### **PROPORTIONAL CONTROLS**

The crane is equipped with fully proportional controls allowing precision movement of all crane functions, resulting in complete operator control.

#### WIRELESS REMOTE CONTROL

Shuttlelift's Wireless Remote Control increases operator visibility of the load by allowing the operator to be anywhere around the load or work being performed, improving operational safety and ensuring maximum maneuverability. The remote is laid out in the same format as the backup operator cab controls for an extra measure of efficiency and safety.