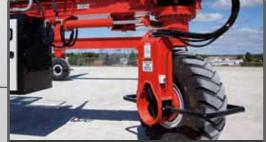

#### **ALL-WHEEL ELECTRONIC STEERING**

Shuttlelift's All-Wheel Electronic Steering provides maximum flexibility, maneuverability and precision handling while operating in confined spaces. Available steering modes include 2WS 90° Front, 2WS 90° Rear, Crab, Transverse, Carousel and Coordinate.