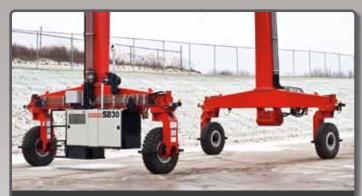

# THE **SINGLE BEST** ALTERNATIVE TO OTHER LIFTING METHODS

The **SB** series is ideally suited to today's marketplace, in which components are getting longer, tandem picks are becoming more common, and plant managers are looking for a more cost-effective way to do business. With just a single traversing beam and single hook, any load inside the plant can be easily transported to your yard without extra handling equipment.

Our revolutionary SB series currently offers gantry cranes that range from 15 ton to 100 ton (U.S.) capacity and greater. Our engineering team will work closely with you to ensure that your SB series gantry crane meets your needs and surpasses your expectations, and we'll continue to partner with you as your business moves forward.