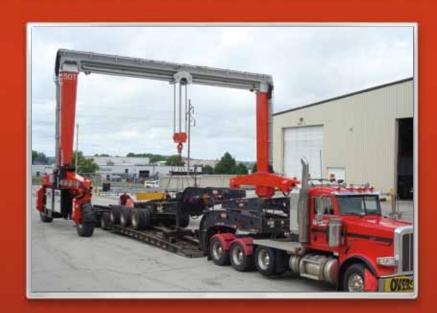

# THE **SINGLE BEST** ALTERNATIVE TO OTHER LIFTING METHODS

The **SB** series is ideally suited to today's marketplace, in which components are getting longer, tandem picks are becoming more common, and plant managers are looking for a more cost-effective way to do business. With just a single traversing beam and single hook, any load inside the plant can be easily transported to your yard without extra handling equipment.

Our revolutionary SB series currently offers gantry cranes that range from 15 ton to 100 ton (U.S.) capacity and greater. Our engineering team will work closely with you to ensure that your SB series gantry crane meets your needs and surpasses your expectations, and we'll continue to partner with you as your business moves forward.