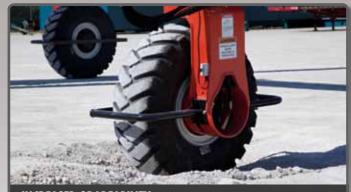

#### **CANTILEVER WHEEL FRAMES**

Shuttlelift's Cantilever Wheel Frame design provides increased efficiency if tires need to be serviced or replaced.