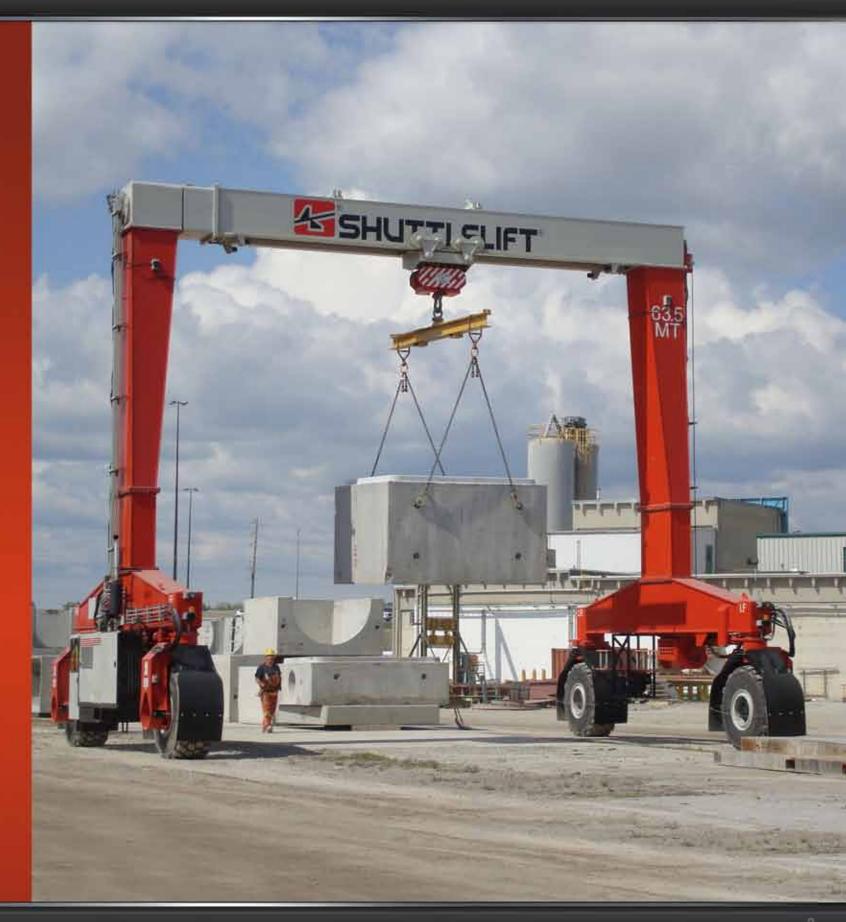

# THE **SINGLE BEST** ALTERNATIVE TO OTHER LIFTING METHODS

The **SB** series is ideally suited to today's marketplace, in which components are getting longer, tandem picks are becoming more common, and plant managers are looking for a more cost-effective way to do business. With just a single traversing beam and single hook, any load inside the plant can be easily transported to your yard without extra handling equipment.

Our revolutionary SB series currently offers gantry cranes that range from 15 ton to 100 ton (U.S.) capacity and greater. Our engineering team will work closely with you to ensure that your SB series gantry crane meets your needs and surpasses your expectations, and we'll continue to partner with you as your business moves forward.

### MORE **VERSATILE** THAN YOUR CONVENTIONAL **OVERHEAD CRANE**

Whether you have multiple bays that require lifting capabilities or transporting product from indoor to out, our single beam gantry crane can help improve your return on investment. The possibilities are endless with a SB series crane from Shuttlelift. Contact us today to see how we can solve your lifting challenges.