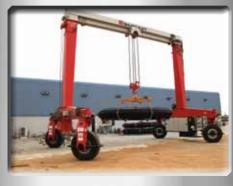

# THE **SINGLE BEST** ALTERNATIVE TO OTHER LIFTING METHODS

The **SB** series is ideally suited to today's marketplace, in which components are getting longer, tandem picks are becoming more common, and plant managers are looking for a more cost-effective way to do business. With just a single traversing beam and single hook, any load inside the plant can be easily transported to your yard without extra handling equipment.

Our revolutionary SB series currently offers gantry cranes that range from 15 ton to 100 ton (U.S.) capacity and greater. Our engineering team will work closely with you to ensure that your SB series gantry crane meets your needs and surpasses your expectations, and we'll continue to partner with you as your business moves forward.