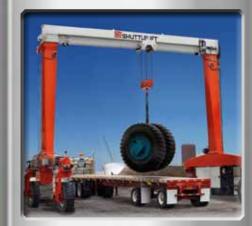

# THE **SINGLE BEST** ALTERNATIVE TO OTHER LIFTING METHODS

The **SB** series is ideally suited to today's marketplace, in which components are getting longer, tandem picks are becoming more common, and plant managers are looking for a more cost-effective way to do business. With just a single traversing beam and single hook, any load inside the plant can be easily transported to your yard without extra handling equipment.

Our revolutionary SB series currently offers gantry cranes that range from 15 ton to 100 ton (U.S.) capacity and greater. Our engineering team will work closely with you to ensure that your SB series gantry crane meets your needs and surpasses your expectations, and we'll continue to partner with you as your business moves forward.