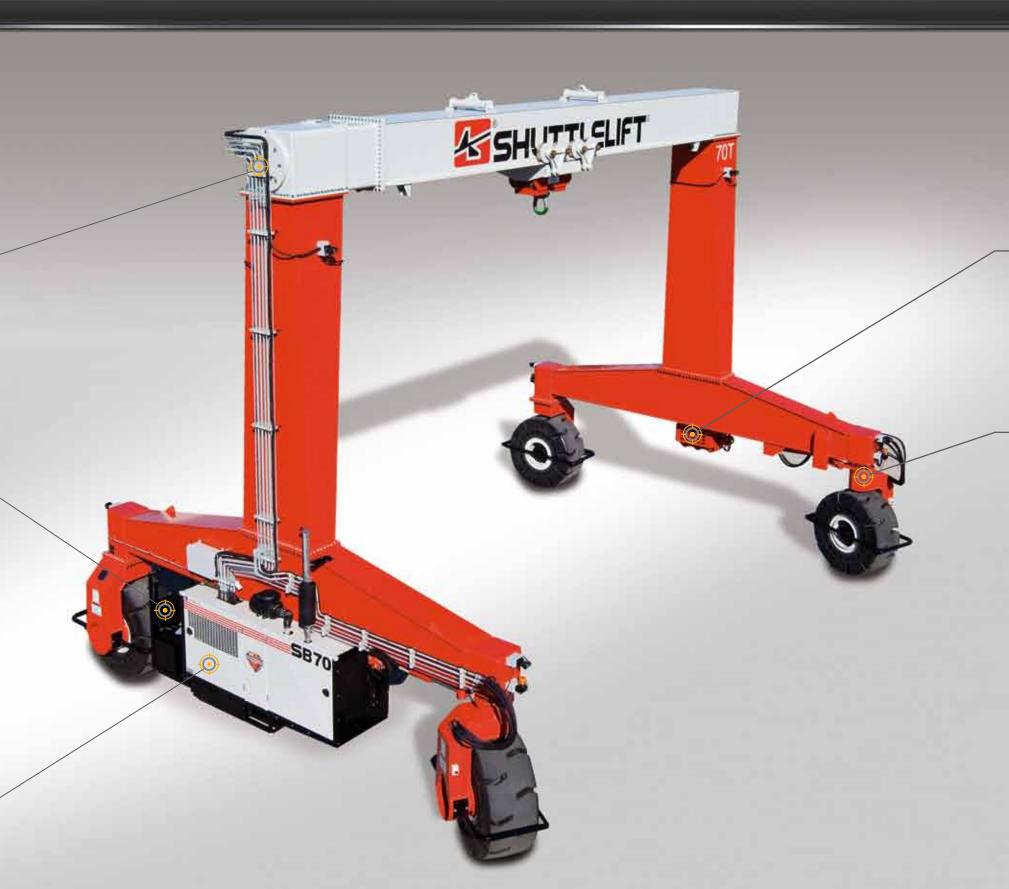

#### **ARTICULATED PIVOT TRUNNION**

Shuttlelift's articulated Pivot Trunnion allows the crane's frame to articulate while it travels over uneven terrain without causing structural damage or risking the safety of the load.

#### **CANTILEVER WHEEL FRAMES**

Shuttlelift's Cantilever Wheel Frame design provides increased efficiency if tires need to be serviced or replaced.

#### **ALL-WHEEL ELECTRONIC STEERING**

Shuttlelift's All-Wheel Electronic Steering provides maximum flexibility, maneuverability and precision handling while operating in confined spaces. Available steering modes include 2WS 90° Front, 2WS 90° Rear, Crab, Transverse, Carousel and Coordinate.