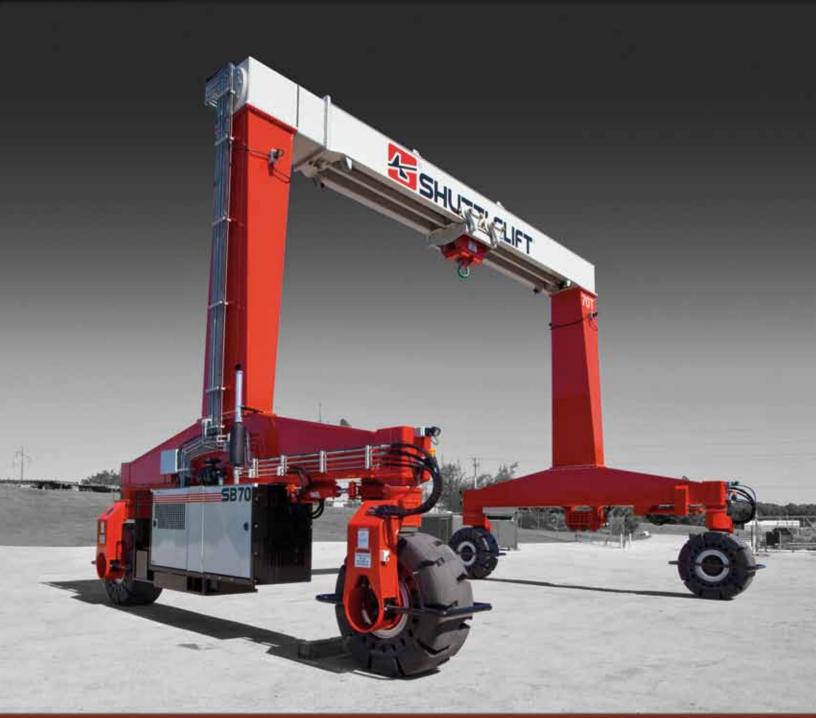

### MOBILE GANTRY CRANES

15 30 50 70 100 US TONS AND GREATER

CONCRETE

**ENERGY** 

STEEL

MATERIAL HANDLING

# THE **SINGLE BEST** ALTERNATIVE TO OTHER LIFTING METHODS

The **SB** series is ideally suited to today's marketplace, in which components are getting longer, tandem picks are becoming more common, and plant managers are looking for a more cost-effective way to do business. With just a single traversing beam and single hook, any load inside the plant can be easily transported to your yard without extra handling equipment.

Our revolutionary SB series currently offers gantry cranes that range from 15 ton to 100 ton (U.S.) capacity and greater. Our engineering team will work closely with you to ensure that your SB series gantry crane meets your needs and surpasses your expectations, and we'll continue to partner with you as your business moves forward.