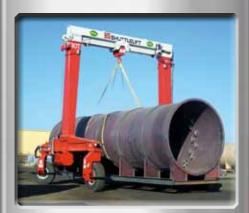

# THE **SINGLE BEST** ALTERNATIVE TO OTHER LIFTING METHODS

The **SB** series is ideally suited to today's marketplace, in which components are getting longer, tandem picks are becoming more common, and plant managers are looking for a more cost-effective way to do business. With just a single traversing beam and single hook, any load inside the plant can be easily transported to your yard without extra handling equipment.

Our revolutionary SB series currently offers gantry cranes that range from 15 ton to 100 ton (U.S.) capacity and greater. Our engineering team will work closely with you to ensure that your SB series gantry crane meets your needs and surpasses your expectations, and we'll continue to partner with you as your business moves forward.