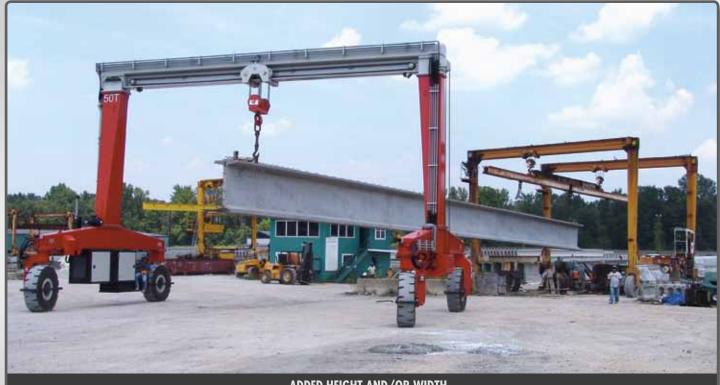

#### ADDED HEIGHT AND/OR WIDTH

At Shuttlelift, we modify the height and width of our cranes to meet specific customer requirements.

### MORE **VERSATILE** THAN YOUR CONVENTIONAL **OVERHEAD CRANE**

Whether you have multiple bays that require lifting capabilities or transporting product from indoor to out, our single beam gantry crane can help improve your return on investment. The possibilities are endless with a SB series crane from Shuttlelift. Contact us today to see how we can solve your lifting challenges.