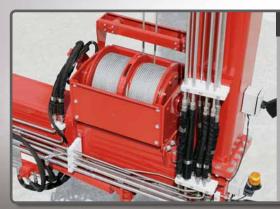

### LOW MOUNTED HOISTS

With hoists mounted to the lower side beam, the operator can easily see the reeving of the wire rope and can perform needed maintenance without the requirement of a manlift.

SHUTTLELIFT