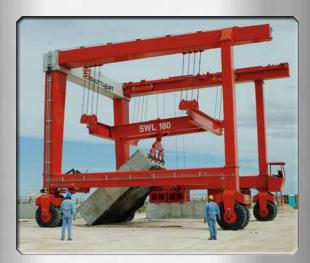

### MOBILE GANTRY CRANES

5

SERIES

15 25 35 50 75 100 150 200 250 300 400 500 600 700 800 1000 US TONS AND GREATER

### THE ULTIMATE CRANE BACKED **BY OUR 50 YEARS OF ENGINEERING EXPERIENCE**

The SL series has all the benefits that come with our 50 years of engineering expertise, providing our most economical solution. Our SL series is perfect for customers looking for a gantry crane with lower duty cycle work but still has versatility and security of using a rubbertired gantry crane. A SL series from Shuttlelift will perform almost any task that most other gantry cranes can, but will do so with less load maneuverability (due to the non-traverse capability).

Our SL series currently offers gantry cranes that range from 15 ton to 1,000 ton (U.S.) capacity and greater. Each SL model is engineered as a unique lifting solution that will solve your material handling challenges. Our engineering team will also work closely with you to ensure that your SL series gantry crane meets your needs and surpasses your expectations, and we'll continue to partner with you as your business moves forward.