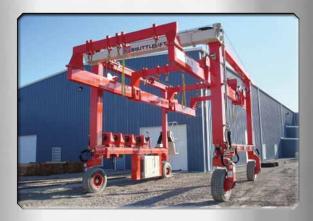

### THE ULTIMATE CRANE BACKED **BY OUR 50 YEARS OF ENGINEERING EXPERIENCE**

The SL series has all the benefits that come with our 50 years of engineering expertise, providing our most economical solution. Our SL series is perfect for customers looking for a gantry crane with lower duty cycle work but still has versatility and security of using a rubbertired gantry crane. A SL series from Shuttlelift will perform almost any task that most other gantry cranes can, but will do so with less load maneuverability (due to the non-traverse capability).

Our SL series currently offers gantry cranes that range from 15 ton to 1,000 ton (U.S.) capacity and greater. Each SL model is engineered as a unique lifting solution that will solve your material handling challenges. Our engineering team will also work closely with you to ensure that your SL series gantry crane meets your needs and surpasses your expectations, and we'll continue to partner with you as your business moves forward.