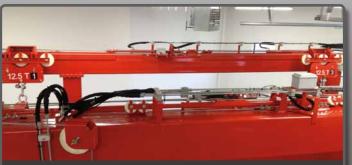

#### WIRELESS LOAD READ-OUT

Our optional Wireless Load Read-Out is available with two or four hooks depending on the need and application. The display provides load weight information eliminating the need to weigh the load prior to lifting.