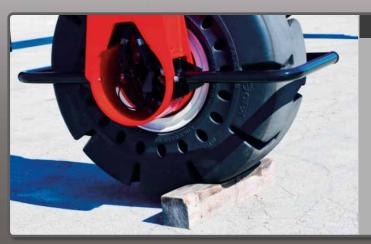

#### **INCREASED GRADEABILITY**

Shuttlelift provides Increased Gradeability through additional wheel motors that allow its gantry cranes to travel over inclined or uneven surfaces. This increases the crane's traveling efficiency, and it allows you to maximize your yard space by utilizing areas once deemed unusable.