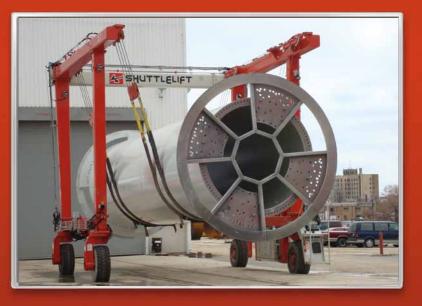

### CUSTOM SPREADER ASSEMBLIES

Shuttlelift's Custom Spreader Assemblies are the critical link between your gantry crane and the load(s) being lifted. At Shuttlelift, we'll work with you to discover all of your lifting scenarios, and then design the spreader to have the versatility to meet multiple lifting needs if required.