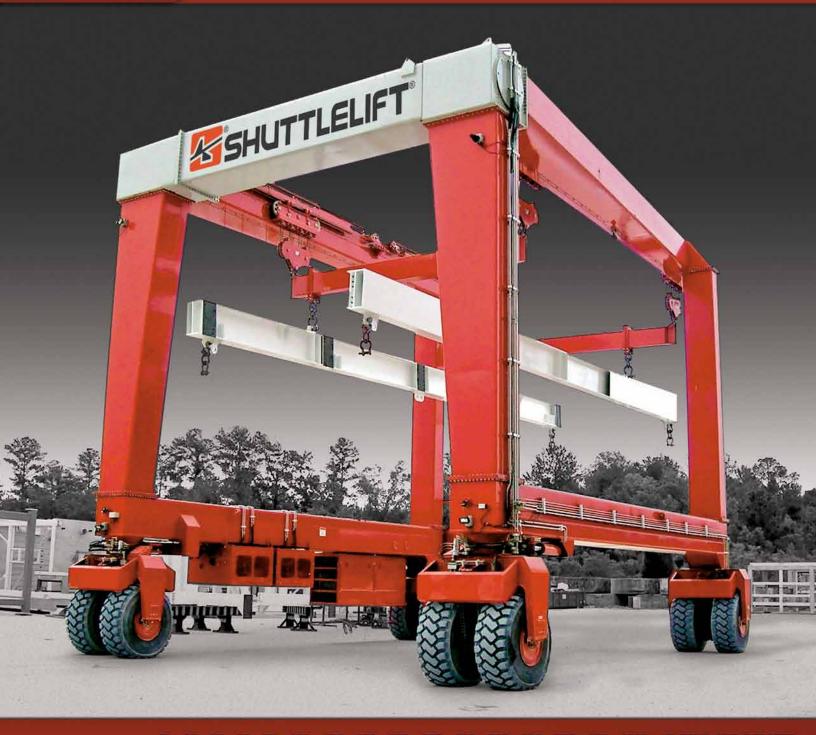

### THE ULTIMATE CRANE BACKED **BY OUR 50 YEARS OF ENGINEERING EXPERIENCE**

The SL series has all the benefits that come with our 50 years of engineering expertise, providing our most economical solution. Our SL series is perfect for customers looking for a gantry crane with lower duty cycle work but still has versatility and security of using a rubbertired gantry crane. A SL series from Shuttlelift will perform almost any task that most other gantry cranes can, but will do so with less load maneuverability (due to the non-traverse capability).

Our SL series currently offers gantry cranes that range from 15 ton to 1,000 ton (U.S.) capacity and greater. Each SL model is engineered as a unique lifting solution that will solve your material handling challenges. Our engineering team will also work closely with you to ensure that your SL series gantry crane meets your needs and surpasses your expectations, and we'll continue to partner with you as your business moves forward.