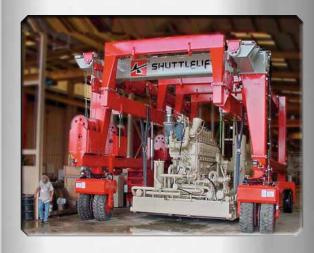

### THE ULTIMATE CRANE BACKED **BY OUR 50 YEARS OF ENGINEERING EXPERIENCE**

The SL series has all the benefits that come with our 50 years of engineering expertise, providing our most economical solution. Our SL series is perfect for customers looking for a gantry crane with lower duty cycle work but still has versatility and security of using a rubbertired gantry crane. A SL series from Shuttlelift will perform almost any task that most other gantry cranes can, but will do so with less load maneuverability (due to the non-traverse capability).

Our SL series currently offers gantry cranes that range from 15 ton to 1,000 ton (U.S.) capacity and greater. Each SL model is engineered as a unique lifting solution that will solve your material handling challenges. Our engineering team will also work closely with you to ensure that your SL series gantry crane meets your needs and surpasses your expectations, and we'll continue to partner with you as your business moves forward.