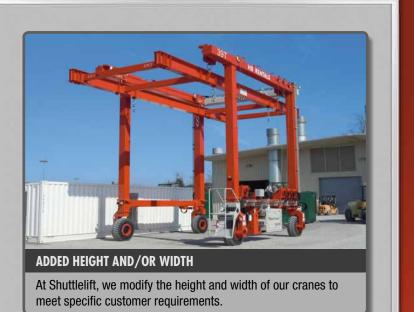

#### **INCREASED GRADEABILITY**

Shuttlelift provides Increased Gradeability through additional wheel motors that allow its gantry cranes to travel over inclined or uneven surfaces. This increases the crane's traveling efficiency, and it allows you to maximize your yard space by utilizing areas once deemed unusable.