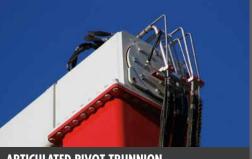

#### **ARTICULATED PIVOT TRUNNION**

Shuttlelift's articulated Pivot Trunnion allows the crane's frame to articulate while it travels over uneven terrain without causing structural damage or risking the safety of the load.