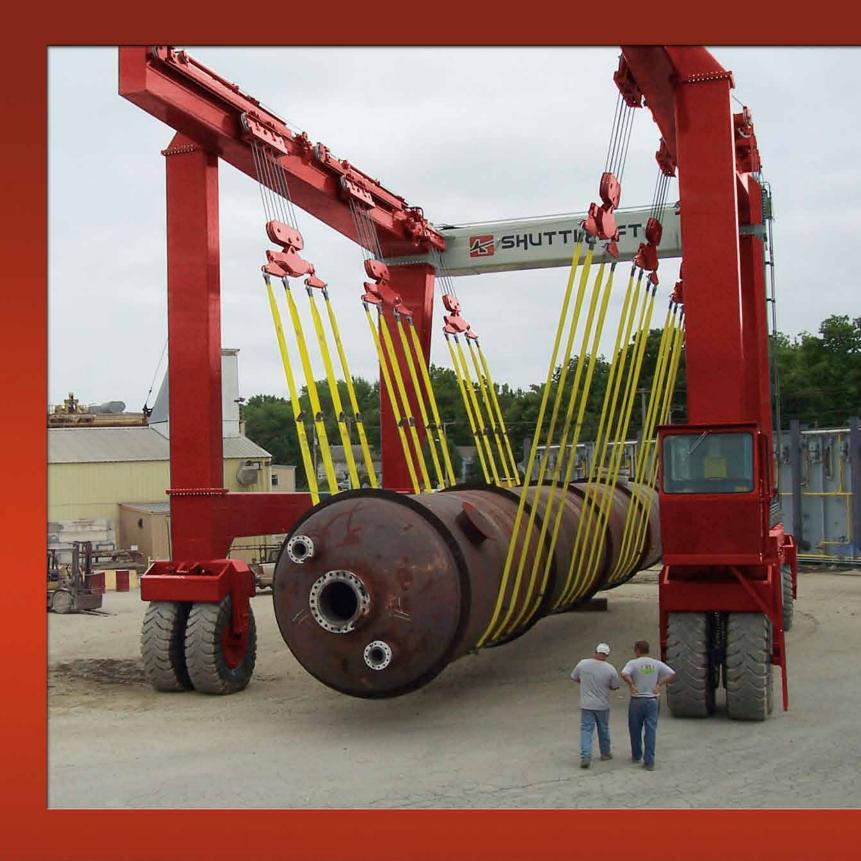

### CUSTOM SPREADER ASSEMBLIES

Shuttlelift's Custom Spreader Assemblies are the critical link between your gantry crane and the load(s) being lifted. At Shuttlelift, we'll work with you to discover all of your lifting scenarios, and then design the spreader to have the versatility to meet multiple lifting needs if required.