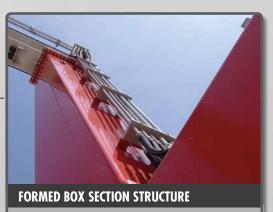

Shuttlelift's formed box-section design maximizes the crane's durability by minimizing points of load stress concentration.