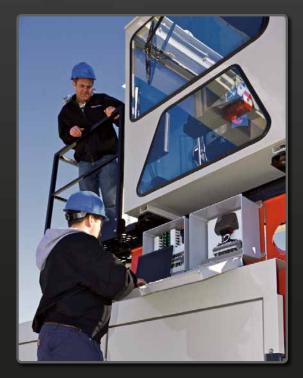

### LOW MOUNTED HOISTS

With hoists mounted to the lower side beam, the operator can easily see the reeving of the wire rope and can perform needed maintenance without the requirement of a manlift.

SHUTTLELIFT